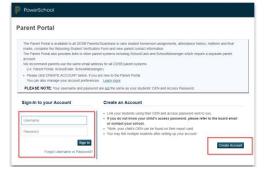

#### **Signing Up for A New Account**

If this is your first visit to the Parent Portal, click "Create Account" to set up your new account. To attach your child to the new account, you will need your child's unique Access Password and OEN. The unique codes are emailed to parents/guardians each summer and OEN's are displayed on all report cards.