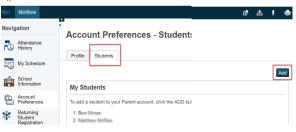

#### **Adding New Students to Your Account**

If you have an account and need to add additional students, please click Account Preferences on the left side of the screen then click Students and Add. You will need your child's Access Password and OEN to complete the add. Once you have added the additional child, you will see a new tab along the blue banner at the top of the screen under PowerSchool Logo.